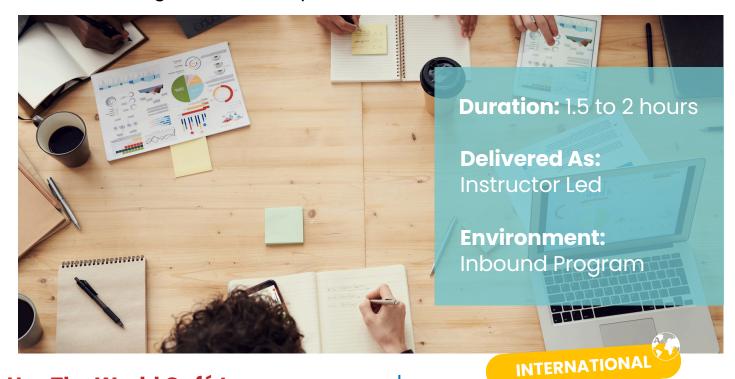

## THE WORLD CAFÉ

Transform your team's dynamics and foster a deeper connection among the members. Introducing our Engaged, Vulnerable, and Action-Oriented Team Development Workshop—a unique opportunity for your team to come together in a supportive environment and build stronger, more meaningful relationships.



## Use The World Café to:

- Cultivate an engaged, vulnerable, and actionoriented team.
- Create a space where team members can openly share their experiences and insights.
- Pave the way for profound connections and mutual understanding.
- Encourage vulnerability in a safe environment.
- Leading to a more supportive and psychologically safe workplace.
- Gain insights that can lead to creative and effective solutions to challenges.
- Develop better self-awareness and empathy by understanding the emotional landscapes of their colleagues.

## Trust.Collaboration.Engagement.

True team synergy is born when individuals come together, embrace vulnerability, and commit to a shared journey of growth and success.

## **Who can Participate**

Any team, regardless of their level, function or indus